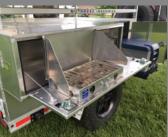

# **OUR TOP EXPEDITION TRAILER MODULES**

#### COOKING MODULE

A premium Partner propane stove in a side mounted aircraft grade aluminum box with a standard propane tank connection. Cook dinners quickly and easily on this high quality stainless steel stove.

#### REFRIGERATOR MODULE

Reliable ARB Cooler with convenient slide out tray and cooler cover. Also comes with a 12 V connection. Never worry about ice or food safety again while on your camping trip or expedition.