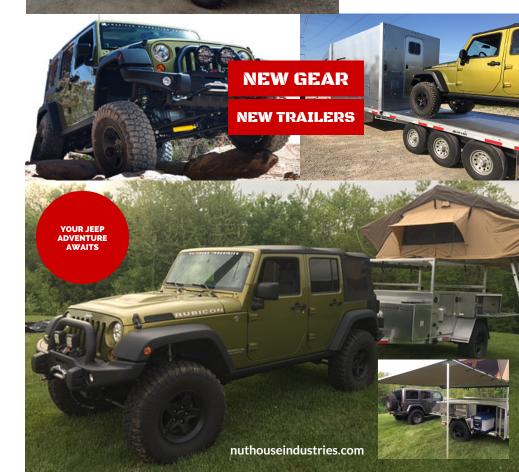

# **EXPEDITION TRAILERS** COMFORT IN CAMP OR **OUTBACK**

#### **PEANUT**

All Aluminum Small Expedition Style Trailer with Roof Top Tent (RTT) and modules of your choice. Feature packed with all the options you can dream of. For the discriminating buyer or a great starter for the DYI customer adding their modules.

#### HAZELNUT

All Aluminum Tear Drop Trailer with modules of your choice. Also available as a DYI chassis for those wanting to start their own custom expedition trailer with one of the best frame and modular systems around.

#### ACORN

Car Hauler with Roof Top Tent and our full line of modules to meet your exact hauler and camping needs. A strong chassis is the foundation of this easy towing hauler. Build it out your way with our full line of flexible modules.

#### WALNUT

Gooseneck With Deck Over the Nose and Roof Top Tent (RTT). This trailer provides all the room you need to stretch out while taking full advantage of the gooseneck design.

#### AWNING MODULES

Plenty of shade for the sunny days at the campsite or a place to stay dry when it rains. Easy to mount and operate, our awning packages are designed for harsh Outback conditions. Lightweight and convenient protection from the elements.