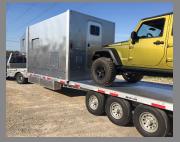

#### ACORN

Car Hauler with Roof Top Tent and our full line of modules to meet your exact hauler and camping needs. A strong chassis is the foundation of this easy towing hauler. Build it out your way with our full line of flexible modules.

#### MACADAMIA

Fully Enclosed Car Hauler. Our biggest nut is the top of the line in style and size. Up to 40' plus lengths available, 12' to 16' living quarters and full custom floor plans available. Unlimited options.