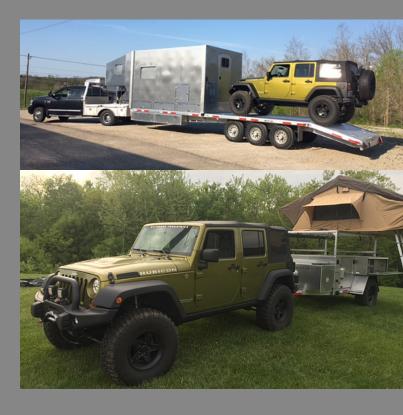

# **EXPEDITION TRAILERS** COMFORT IN CAMP OR **OUTBACK**

#### **PEANUT**

All Aluminum Small Expedition Style Trailer with Roof Top Tent (RTT) and modules of your choice. Feature packed with all the options you can dream of. For the discriminating buyer or a great starter for the DYI customer adding their modules.

#### ACORN

Car Hauler with Roof Top Tent and our full line of modules to meet your exact hauler and camping needs. A strong chassis is the foundation of this easy towing hauler. Build it out your way with our full line of flexible modules.